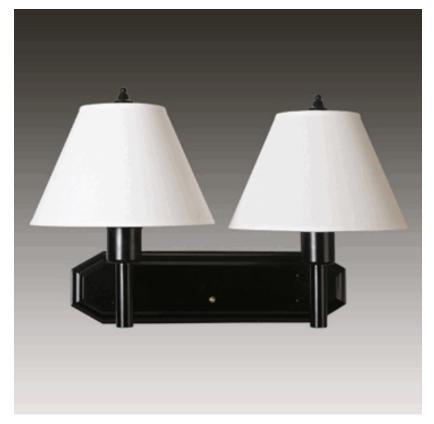

## ARKANSAS LIGHTING

STAY ILLUMINATED

Dark Bronze Double Arm Wall Lamp, two medium base sockets, 3-Way push button switch at back plate, 8' Brown SPT-2 cord, With 24" matching cord cover. 6x13x9 White HB Shades. Recommend two 1100 lumen LED bulbs.

| Lamp Dimensions: | 26.5"W, 18"H, 13.25"D                                             | Shade Part Number: | 0613090LWNI                  |
|------------------|-------------------------------------------------------------------|--------------------|------------------------------|
| Lamp Finish:     | Dark Bronze                                                       | Shade Material:    | White Linen                  |
| Switch:          | three way, four position push button switch at backplate          | Shade Dimensions:  | 6"x13"x9"                    |
| Bulb Wattage:    | Recommend two 1100 lumen LED bulbs, max<br>rating two 23 watt CFL | Harp:              | 7.5"                         |
| Cordset:         | 8' Brown SPT-2 cord                                               | Miscellaneous:     | With 24" matching cord cover |
| Socket:          | medium base                                                       |                    |                              |
| Base:            | 22"W, 5.75"D                                                      | Options:           |                              |